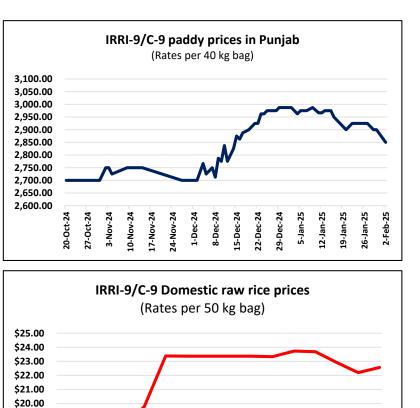

| IRRI- 9                               |                                                                                                                                                                                                                                                                                                                                                        |  |  |  |  |
|---------------------------------------|--------------------------------------------------------------------------------------------------------------------------------------------------------------------------------------------------------------------------------------------------------------------------------------------------------------------------------------------------------|--|--|--|--|
| Growing Region                        | Punjab: Lower Quantity.Sindh: Major Quantity.                                                                                                                                                                                                                                                                                                          |  |  |  |  |
| Production Area                       | Punjab: 54% Increase in area         2024-25: 1,23,000 Acers         2023-24: 80,000 Acers    Sindh: N/A                                                                                                                                                                                                                                               |  |  |  |  |
| Quality of the crop<br>year (2024-25) | <b>Sindh:</b> The IRRI-9 crop was badly affected due to low water in sindh and high temperature, resulting in cracks, high broken % and cooking issues.                                                                                                                                                                                                |  |  |  |  |
| Variants Available                    | • IRRI-9 milled rice is commonly traded.                                                                                                                                                                                                                                                                                                               |  |  |  |  |
| Major Markets                         | Gulf & African countries.                                                                                                                                                                                                                                                                                                                              |  |  |  |  |
| Supply and Demand                     | The IRRI-9 paddy prices in Sindh have experienced a decline this week,<br>dropping to the range of <b>PKR 2,800 to PKR 2,850</b> , compared to the previous<br>week's higher price range of <b>PKR 2,900 to PKR 2,950</b> .<br>On the other hand, the domestic raw rice market has remained stable, with no<br>significant changes in prices observed. |  |  |  |  |
| Local Consumption                     | IRRI-9 rice is consumed locally.                                                                                                                                                                                                                                                                                                                       |  |  |  |  |