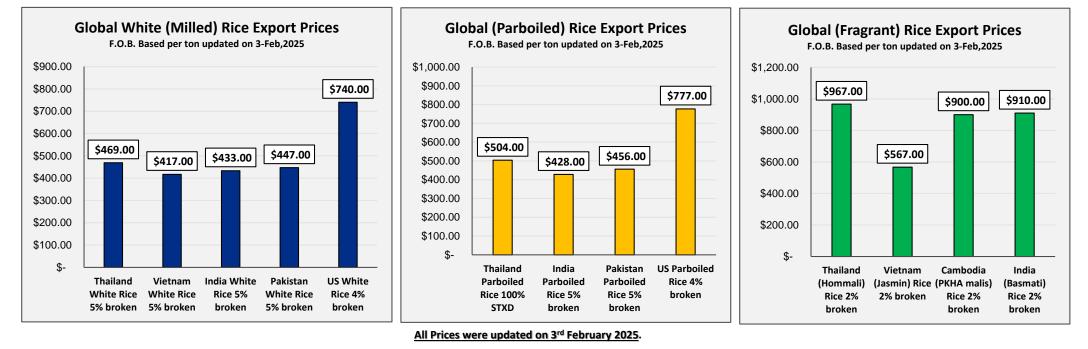

For Pakistan market rice prices Please click here: Pakistan Rice Market

www.RiceNewsToday.com

13

GLOBAL RICE PRICES: 🚍 🛃 🚈

EXPORT PRICES F.O.B BASIS (PER TON)

#### The prices remained unchanged this week

Although it has been reported that, Rice prices from India and Thailand remained stable at 18-month lows this week due to subdued demand and rising supplies. India's 5% broken parboiled rice was quoted at \$428-\$435 per metric ton, while Thailand's 5% broken rice ranged from \$450 to \$455 per tons. Despite export curbs, India's rice exports held steady in 2024, supported by strong basmati rice shipments.