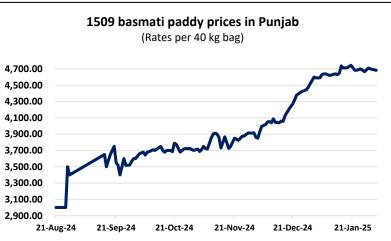

## MAJOR RICE VARITIES GROWN IN PAKISTAN: (Basmati)

(Production, consumption, supply and Demand)

| 1509/Kisan Basmati                    |                                                                                                                                                                         |  |  |  |  |  |
|---------------------------------------|-------------------------------------------------------------------------------------------------------------------------------------------------------------------------|--|--|--|--|--|
| Growing Region                        | Punjab: Major Quantity       Sindh: Not available in Sindh                                                                                                              |  |  |  |  |  |
| Production Area                       | Punjab: 30% Increase in area         2024-25: 11,08,000 Acers         2023-24: 8,50,000 Acers    Sindh: N/A                                                             |  |  |  |  |  |
| Quality of the crop<br>year (2024-25) | <b>Punjab:</b> 1509 Basmati maintained good quality followed by previous season crop.                                                                                   |  |  |  |  |  |
| Variants Available                    | <ul> <li>1509 basmati Parboiled</li> <li>1509 basmati Steam</li> <li>1509 basmati Milled</li> </ul>                                                                     |  |  |  |  |  |
| Major Markets                         | Gulf region, UK and USA.                                                                                                                                                |  |  |  |  |  |
| Supply and Demand                     | The 1509 paddy market remained stable this week, with prices fluctuating between <b>PKR 4,600 and PKR 4,800</b> , and moisture content ranging from <b>10% to 12%</b> . |  |  |  |  |  |
| Local Consumption                     | 1509 basmati rice is consumed locally                                                                                                                                   |  |  |  |  |  |