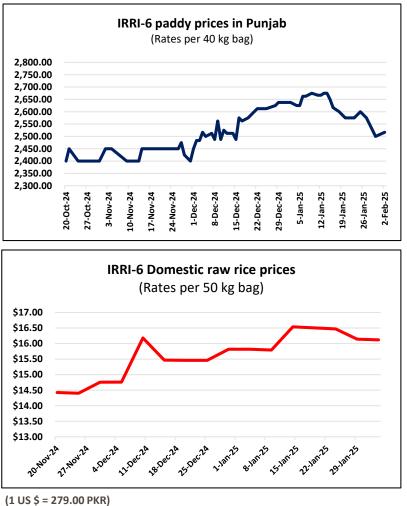

### www.RiceNewsToday.com

| IRRI- 6                               |                                                                                                                                                                                                                                                                                                                                                        |  |  |  |  |
|---------------------------------------|--------------------------------------------------------------------------------------------------------------------------------------------------------------------------------------------------------------------------------------------------------------------------------------------------------------------------------------------------------|--|--|--|--|
| Growing Region                        | Punjab: Relatively good Quantity.         Sindh: Major Quantity.                                                                                                                                                                                                                                                                                       |  |  |  |  |
| Production Area                       | Punjab: 32% Increase in area           2024-25: 2,07,000 Acers         Sindh: N/A           2023-24: 1,57,000 Acers         Sindh: N/A                                                                                                                                                                                                                 |  |  |  |  |
| Quality of the crop<br>year (2024-25) | <b>Sindh:</b> The IRRI-6 crop was badly affected due to low water in sindh and high temperature, resulting in cracks, high broken % and cooking issues.                                                                                                                                                                                                |  |  |  |  |
| Variants Available                    | <ul> <li>IRRI-6 milled rice.</li> <li>IRRI-6 steam rice.</li> <li>IRRI-6 brown rice</li> </ul>                                                                                                                                                                                                                                                         |  |  |  |  |
| Major Markets                         | Indonesia, Malaysia, Philippines and African countries.                                                                                                                                                                                                                                                                                                |  |  |  |  |
| Supply and Demand                     | The IRRI-6 paddy prices in Sindh have experienced a decline this week,<br>dropping to the range of <b>PKR 2,500 to PKR 2,550</b> , compared to the previous<br>week's higher price range of <b>PKR 2,600 to PKR 2,650</b> .<br>On the other hand, the domestic raw rice market has remained stable, with no<br>significant changes in prices observed. |  |  |  |  |
| Local Consumption                     | IRRI-6 rice is consumed locally.                                                                                                                                                                                                                                                                                                                       |  |  |  |  |