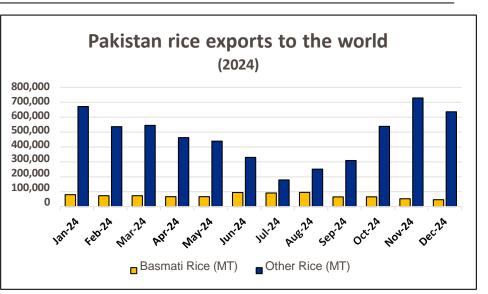

# PAKISTAN RICE EXPORTS (Month-wise) & PRODUCTION OVERVIEW (2024-25):

| Months | Basmati Rice<br>(MT) | Value in (000) \$ | Other Rice<br>(MT) | Value in (000) \$ | Total QTY<br>(MT) | Total Value in<br>(000) \$ |
|--------|----------------------|-------------------|--------------------|-------------------|-------------------|----------------------------|
| Jan-24 | 80,295               | \$ 89,381         | 671,738            | \$ 388,138        | 752,033           | \$ 477,519                 |
| Feb-24 | 72,915               | \$ 82,478         | 536,380            | \$ 319,565        | 609,295           | \$ 402,043                 |
| Mar-24 | 72,919               | \$ 82,946         | 545,000            | \$ 330,453        | 617,919           | \$ 413,399                 |
| Apr-24 | 66,863               | \$ 76,861         | 463,035            | \$ 274,815        | 529,898           | \$ 351,676                 |
| May-24 | 66,902               | \$ 74,777         | 439,414            | \$ 270,660        | 506,316           | \$ 345,437                 |
| Jun-24 | 94,675               | \$103,093         | 330,379            | \$ 200,676        | 425,054           | \$ 303,769                 |
| Jul-24 | 91,303               | \$ 92,532         | 178,617            | \$ 113,214        | 269,920           | \$ 205,746                 |
| Aug-24 | 95,646               | \$100,079         | 251,413            | \$ 158,843        | 347,059           | \$ 258,922                 |
| Sep-24 | 65,063               | \$ 70,551         | 309,265            | \$ 186,646        | 374,328           | \$ 257,197                 |
| Oct-24 | 65,544               | \$ 68,657         | 538,600            | \$ 293,672        | 604,144           | \$ 362,329                 |
| Nov-24 | 52,918               | \$ 54,299         | 728,964            | \$ 377,072        | 781,882           | \$ 431,371                 |
| Dec-24 | 46,160               | \$ 47,699         | 636,055            | \$ 312,085        | 682,215           | \$ 359,784                 |
| Total  | 871,203              | \$943,353         | 5,628,860          | \$3,225,839       | 6,500,063         | \$ 4,169,192               |