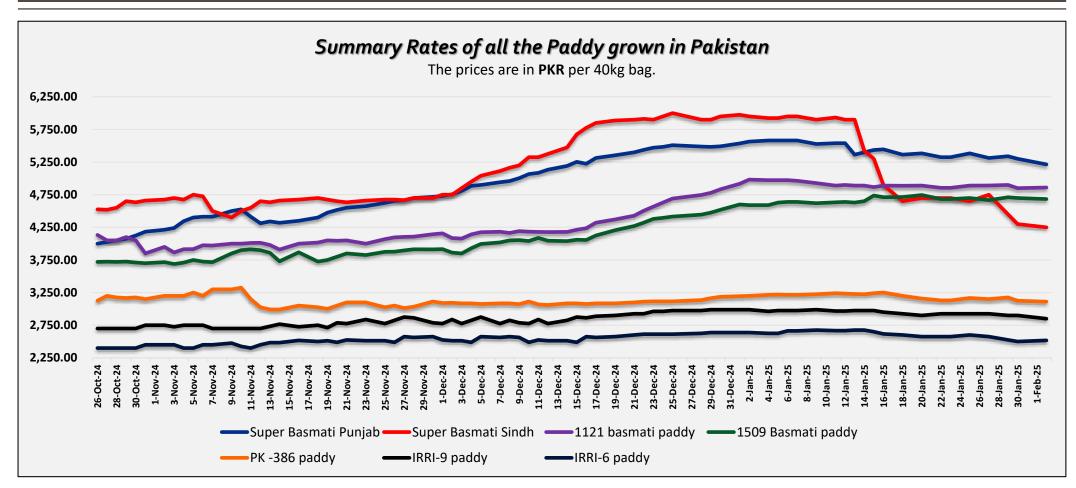

## Summary Rates of all the Paddy grown in Pakistan.

Here we present a comparative performance on all the varieties grown in Pakistan till the time being reported.

For checking previous year rates and comparing various varieties please click here: Pakistan Domestic Market