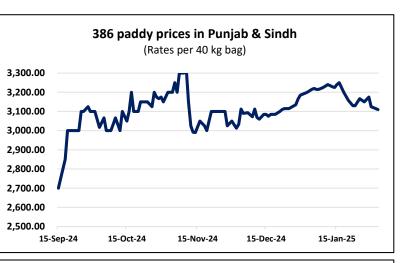

## MAJOR RICE VARITIES GROWN IN PAKISTAN: (Non-Basmati)

(Production, consumption, supply and Demand)

| 386                                   |                                                                                                                                                                                                                                                                        |  |  |  |  |
|---------------------------------------|------------------------------------------------------------------------------------------------------------------------------------------------------------------------------------------------------------------------------------------------------------------------|--|--|--|--|
| Growing Region                        | Punjab: Major Quantity       Sindh: Not available in Sindh                                                                                                                                                                                                             |  |  |  |  |
| Production Area                       | Punjab: 24% Increase in area         2024-25: 4,43,000 Acers         2023-24: 3,56,000 Acers    Sindh: N/A                                                                                                                                                             |  |  |  |  |
| Quality of the crop<br>year (2024-25) | <b>Punjab:</b> 386 maintained good quality followed by previous season crop.                                                                                                                                                                                           |  |  |  |  |
| Variants Available                    | <ul> <li>386 brown rice</li> <li>386 milled rice</li> <li>386 milled rice</li> </ul>                                                                                                                                                                                   |  |  |  |  |
| Major Markets                         | African and Gulf countries.                                                                                                                                                                                                                                            |  |  |  |  |
| Supply and Demand                     | The <b>386</b> Paddy prices have remained relatively stable this week, fluctuating slightly around <b>PKR 3,100</b> to <b>PKR 3,150</b> and moisture content ranging from <b>12% to 15%</b> .<br>Although, the 386 domestic raw rice prices remained stable this week. |  |  |  |  |
| Local Consumption                     | 386 rice is consumed locally                                                                                                                                                                                                                                           |  |  |  |  |