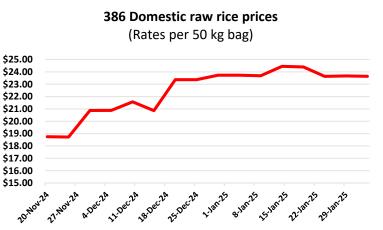

## MAJOR RICE VARITIES GROWN IN PAKISTAN: (Non-Basmati)

(Production, consumption, supply and Demand)

| 386                                   |                                                                                                                                                                                                                                                                        |  |  |  |  |
|---------------------------------------|------------------------------------------------------------------------------------------------------------------------------------------------------------------------------------------------------------------------------------------------------------------------|--|--|--|--|
| Growing Region                        | Punjab: Major Quantity       Sindh: Not available in Sindh                                                                                                                                                                                                             |  |  |  |  |
| Production Area                       | Punjab: 24% Increase in area         2024-25: 4,43,000 Acers         2023-24: 3,56,000 Acers    Sindh: N/A                                                                                                                                                             |  |  |  |  |
| Quality of the crop<br>year (2024-25) | <b>Punjab:</b> 386 maintained good quality followed by previous season crop.                                                                                                                                                                                           |  |  |  |  |
| Variants Available                    | <ul> <li>386 brown rice</li> <li>386 milled rice</li> <li>386 milled rice</li> </ul>                                                                                                                                                                                   |  |  |  |  |
| Major Markets                         | African and Gulf countries.                                                                                                                                                                                                                                            |  |  |  |  |
| Supply and Demand                     | The <b>386</b> Paddy prices have remained relatively stable this week, fluctuating slightly around <b>PKR 3,100</b> to <b>PKR 3,150</b> and moisture content ranging from <b>12% to 15%</b> .<br>Although, the 386 domestic raw rice prices remained stable this week. |  |  |  |  |
| Local Consumption                     | 386 rice is consumed locally                                                                                                                                                                                                                                           |  |  |  |  |

### om

\$19.00 \$18.00 \$17.00 \$16.00

(1 US \$ = 279.00 PKR)

| MAJOR RICE VARITIES GROWN IN PAKISTAN: (Non | -Basmati) |
|---------------------------------------------|-----------|

(Production, consumption, supply and Demand)