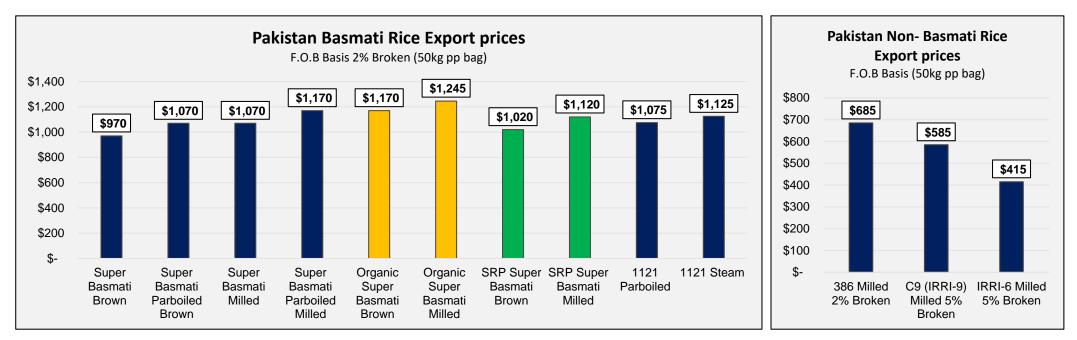

Source: Pakistan Bureau of statistics

Source: Punjab crop department & USDA

PAKISTAN RICE PRICES:

EXPORT PRICES F.O.B BASIS (PER TON).

C

#### All Prices were updated on 3rd February 2025.

The Pakistani rice market has shown a **bearish trend** this week, with prices for Super Basmati varieties, including conventional, SRP, and Organic rice, dropping by **\$50** since **January 24**. In contrast, 1121 variety prices have decreased by \$10. Non-Basmati rice prices have also dropped, with IRRI-9/C-9 falling by \$5 and IRRI-6 experiencing a \$10 decrease. Overall, the market remains sluggish, with noticeable price declines across both Basmati and non-Basmati varieties.