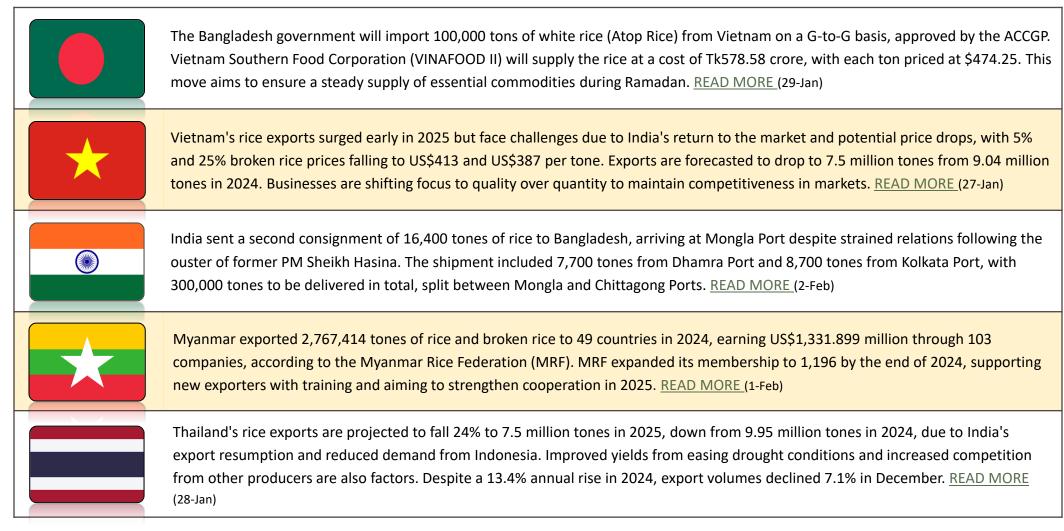

### **Recent Rice Procurement Efforts and Trade Initiatives in Bangladesh.**

- Bangladesh has approved the purchase of 50,000 tonnes of white rice from Pakistan at \$499 per tonne under a government-to-government deal.
- 2. The food ministry is speeding up rice procurement, aiming for 6 lakh tonnes via international tenders,, and Myanmar are underway to procure additional rice, while the public rice stock is 8.2with 3 lakh tonnes already tendered.
- 3. Discussions with India, Vietnam lakh tonnes as of January 12.