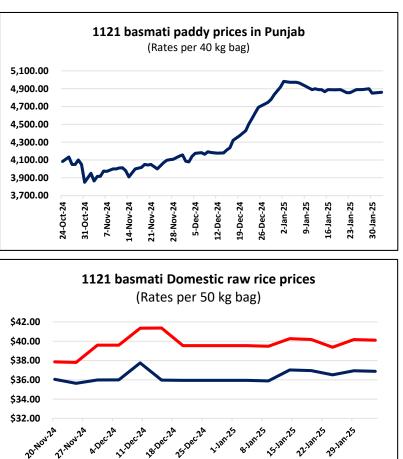

# MAJOR RICE VARITIES GROWN IN PAKISTAN: (Basmati)

(Production, consumption, supply and Demand)

| 1121/Kainat Basmati                   |                                                                                                                                                                                                                                         |  |  |  |  |
|---------------------------------------|-----------------------------------------------------------------------------------------------------------------------------------------------------------------------------------------------------------------------------------------|--|--|--|--|
| Growing Region                        | Punjab: Major quantity     Sindh: Very low quantity                                                                                                                                                                                     |  |  |  |  |
| Production Area                       | Punjab: 14% Decline in area         2024-25: 20,17,000 Acers         2023-24: 23,36,000 Acers    Sindh: N/A                                                                                                                             |  |  |  |  |
| Quality of the crop<br>year (2024-25) | <b>Punjab:</b> 1121 Basmati maintained good quality followed by previous season crop.                                                                                                                                                   |  |  |  |  |
| Variants Available                    | <ul> <li>1121 basmati Parboiled</li> <li>1121 basmati Steam</li> <li>1121 basmati Milled</li> </ul>                                                                                                                                     |  |  |  |  |
| Major Markets                         | Europe, Gulf region and UK.                                                                                                                                                                                                             |  |  |  |  |
| Supply and Demand                     | The 1121 paddy market remained stable this week, with prices fluctuating between <b>PKR 4,700 and PKR 4,900</b> , and moisture content ranging from <b>12% to 14%.</b> The 1121 Basmati domestic market also remained stable this week. |  |  |  |  |
| Local Consumption                     | 1121 basmati rice is consumed locally                                                                                                                                                                                                   |  |  |  |  |
| Competition                           | Pakistan: 1100 – 1150 USD per<br>ton F.O.B (1121 Steam rice)         India: 985 – 1020 USD per ton F.O.B<br>(1121 Steam rice)                                                                                                           |  |  |  |  |

1121 Parboiled