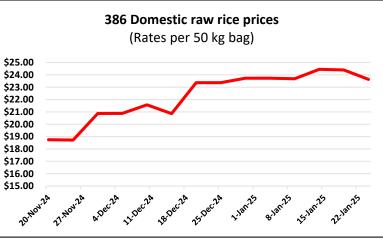

# MAJOR RICE VARITIES GROWN IN PAKISTAN: (Non-Basmati)

(Production, consumption, supply and Demand)

| 386                                   |                                                                                                                                                                                                                                                                                                                                                                                                                                                   |                                                               |
|---------------------------------------|---------------------------------------------------------------------------------------------------------------------------------------------------------------------------------------------------------------------------------------------------------------------------------------------------------------------------------------------------------------------------------------------------------------------------------------------------|---------------------------------------------------------------|
| Growing Region                        | Punjab: Major Quantity                                                                                                                                                                                                                                                                                                                                                                                                                            | Sindh: Not available in Sindh                                 |
| Production Area                       | <b>Punjab:</b> 24% Increase in area<br><b>2024-25:</b> 4,43,000 Acers<br><b>2023-24:</b> 3,56,000 Acers                                                                                                                                                                                                                                                                                                                                           | Sindh: N/A                                                    |
| Quality of the crop<br>year (2024-25) | <b>Punjab:</b> 386 maintained good quality followed by previous season crop.                                                                                                                                                                                                                                                                                                                                                                      |                                                               |
| Variants Available                    | <ul><li> 386 brown rice</li><li> 386 milled rice</li></ul>                                                                                                                                                                                                                                                                                                                                                                                        | <ul><li> 386 parboiled rice</li><li> 386 brown rice</li></ul> |
| Major Markets                         | African and Gulf countries.                                                                                                                                                                                                                                                                                                                                                                                                                       |                                                               |
| Supply and Demand                     | The 386 Paddy prices have remained relatively stable this week, fluctuating slightly around <b>PKR 3,150</b> to <b>PKR 3,200</b> . Similarly, domestic raw rice prices have shown a steady trend, staying within the range of <b>\$23</b> to <b>\$24.5</b> with minimal variations. Both markets continue to reflect overall stability in pricing.<br>Additionally, it is reported that good stocks of 386 rice are readily available for export. |                                                               |
| Local Consumption                     | 386 rice is consumed locally                                                                                                                                                                                                                                                                                                                                                                                                                      |                                                               |

# Summary Rates of all the Paddy grown in Pakistan.

Here we present a comparative performance on all the varieties grown in Pakistan till the time being reported.

For checking previous year rates and comparing various varieties please click here: Pakistan Domestic Market