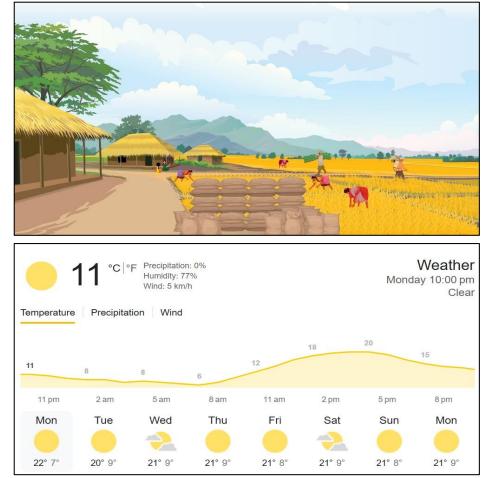

# WEATHER CONDITIONS:

# Severe Drought Threatens Pakistan's Rice Production and Agricultural Future:

The severe drought affecting Pakistan has significantly impacted its agricultural sector, including **rice** production. **Punjab, Sindh, and Baluchistan** have experienced sharp declines in rainfall, with Punjab seeing a **40% reduction and Sindh** and **Baluchistan facing drops of 52% and 45%**, respectively. This has resulted in major crop failures, particularly for rice, as the lack of water has hindered growth. The Pakistan Meteorological Department has predicted that these conditions will worsen in the coming months, potentially leading to further declines in rice production.

**Farmers are struggling with the financial impact** of the drought, with many small-scale rice producers considering leaving agriculture for urban jobs. The situation is further complicated by the country's dependence on the Indus River for irrigation, which is under strain due to poor water management. With rice yields predicted to be significantly lower this year, the country's agricultural future remains uncertain, especially as climate change is expected to worsen such extreme weather events. <u>READ MORE</u>

Source: Google Weather Weather forecast from 26<sup>TH</sup> January and onward.