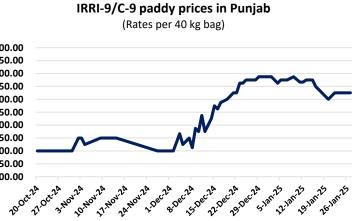

| lay.com |  |
|---------|--|
|         |  |

|                                       | IRRI- 9                                                                                                                                                                                                                                                                                                                                                                                                                                                                                                              |                        |  |
|---------------------------------------|----------------------------------------------------------------------------------------------------------------------------------------------------------------------------------------------------------------------------------------------------------------------------------------------------------------------------------------------------------------------------------------------------------------------------------------------------------------------------------------------------------------------|------------------------|--|
| Growing Region                        | Punjab: Lower Quantity.                                                                                                                                                                                                                                                                                                                                                                                                                                                                                              | Sindh: Major Quantity. |  |
| Production Area                       | <b>Punjab:</b> 54% Increase in area<br><b>2024-25:</b> 1,23,000 Acers<br><b>2023-24:</b> 80,000 Acers                                                                                                                                                                                                                                                                                                                                                                                                                | Sindh: N/A             |  |
| Quality of the crop<br>year (2024-25) | <b>Sindh:</b> The IRRI-9 crop was badly affected due to low water in sindh and high temperature, resulting in cracks, high broken % and cooking issues.                                                                                                                                                                                                                                                                                                                                                              |                        |  |
| Variants Available                    | • IRRI-9 milled rice is commonly traded.                                                                                                                                                                                                                                                                                                                                                                                                                                                                             |                        |  |
| Major Markets                         | Gulf & African countries.                                                                                                                                                                                                                                                                                                                                                                                                                                                                                            |                        |  |
| Supply and Demand                     | It is reported that the IRRI-9 paddy prices in Sindh remained stable this week, hovering around <b>PKR 2,900–2,950</b> , showing no significant fluctuations. However, domestic raw rice prices experienced a slight decline, dropping from <b>\$23.5 to \$22.9</b> this week. The market continues to display mixed trends, with steady paddy prices and a softening in domestic rice rates. Despite this, adequate rice stocks remain available for export, ensuring a consistent supply for international buyers. |                        |  |
| Local Consumption                     | IRRI-9 rice is consumed locally.                                                                                                                                                                                                                                                                                                                                                                                                                                                                                     |                        |  |

(Production, consumption, supply and Demand)

MAJOR RICE VARITIES GROWN IN PAKISTAN: (Non-Basmati)

IRRI-9/C-9 Domestic raw rice prices (Rates per 50 kg bag)

# Summary Rates of all the Paddy grown in Pakistan.

Here we present a comparative performance on all the varieties grown in Pakistan till the time being reported.

For checking previous year rates and comparing various varieties please click here: Pakistan Domestic Market