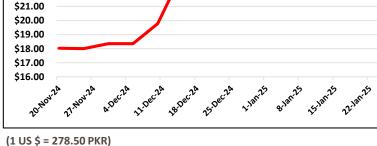

# MAJOR RICE VARITIES GROWN IN PAKISTAN: (Non-Basmati)

(Production, consumption, supply and Demand)

| IRRI- 6                               |                                                                                                                                                                                                                                                                                                                                                                                                   |                                                                   |
|---------------------------------------|---------------------------------------------------------------------------------------------------------------------------------------------------------------------------------------------------------------------------------------------------------------------------------------------------------------------------------------------------------------------------------------------------|-------------------------------------------------------------------|
| Growing Region                        | <b>Punjab:</b> Relatively good Quantity.                                                                                                                                                                                                                                                                                                                                                          | Sindh: Major Quantity.                                            |
| Production Area                       | <b>Punjab:</b> 32% Increase in area<br><b>2024-25:</b> 2,07,000 Acers<br><b>2023-24:</b> 1,57,000 Acers                                                                                                                                                                                                                                                                                           | Sindh: N/A                                                        |
| Quality of the crop<br>year (2024-25) | <b>Sindh:</b> The IRRI-6 crop was badly affected due to low water in sindh and high temperature, resulting in cracks, high broken % and cooking issues.                                                                                                                                                                                                                                           |                                                                   |
| Variants Available                    | <ul><li>IRRI-6 milled rice.</li><li>IRRI-6 steam rice.</li></ul>                                                                                                                                                                                                                                                                                                                                  | <ul><li>IRRI-6 parboiled rice</li><li>IRRI-6 brown rice</li></ul> |
| Major Markets                         | Indonesia, Malaysia, Philippines and A                                                                                                                                                                                                                                                                                                                                                            | African countries.                                                |
| Supply and Demand                     | It is reported that ample stocks of long-grain non-Basmati varieties,<br>particularly IRRI-6, are available and expected to see a rise in trade activity in<br>the upcoming weeks or months. This follows Bangladesh's recent tender to<br>purchase 50,000 tons of IRRI-6 rice from Pakistan.<br>Although the Paddy shows a downward trend in prices and domestic raw rice<br>prices were stable. |                                                                   |
| Local Consumption                     | IRRI-6 rice is consumed locally.                                                                                                                                                                                                                                                                                                                                                                  |                                                                   |