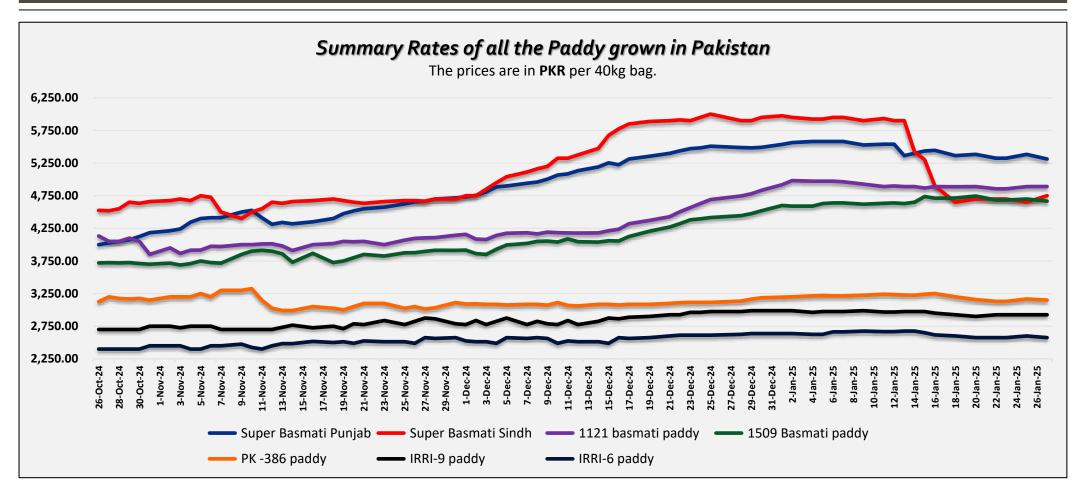

# Summary Rates of all the Paddy grown in Pakistan.

Here we present a comparative performance on all the varieties grown in Pakistan till the time being reported.

For checking previous year rates and comparing various varieties please click here: Pakistan Domestic Market