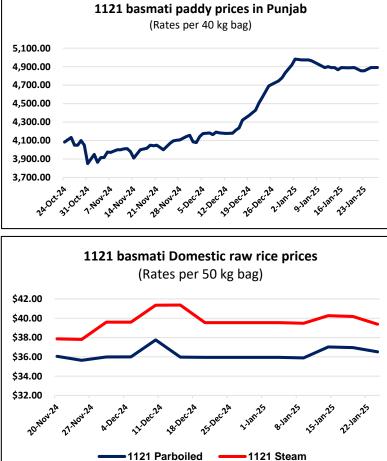

# (Production, consumption, supply and Demand) 1121/Kainat Basmati 1121 basmati pad (Rates per

| 1121/Kainat Basmati                   |                                                                                                                                                                                                                                                                                                                                                                                                                                                                          |                                                              |  |
|---------------------------------------|--------------------------------------------------------------------------------------------------------------------------------------------------------------------------------------------------------------------------------------------------------------------------------------------------------------------------------------------------------------------------------------------------------------------------------------------------------------------------|--------------------------------------------------------------|--|
| Growing Region                        | Punjab: Major quantity                                                                                                                                                                                                                                                                                                                                                                                                                                                   | Sindh: Very low quantity                                     |  |
| Production Area                       | <b>Punjab: 14%</b> Decline in area<br><b>2024-25:</b> 20,17,000 Acers<br><b>2023-24:</b> 23,36,000 Acers                                                                                                                                                                                                                                                                                                                                                                 | Sindh: N/A                                                   |  |
| Quality of the crop<br>year (2024-25) | <b>Punjab:</b> 1121 Basmati maintained good quality followed by previous season crop.                                                                                                                                                                                                                                                                                                                                                                                    |                                                              |  |
| Variants Available                    | <ul><li>1121 basmati Parboiled</li><li>1121 basmati Steam</li></ul>                                                                                                                                                                                                                                                                                                                                                                                                      | • 1121 basmati Milled                                        |  |
| Major Markets                         | Europe, Gulf region and UK.                                                                                                                                                                                                                                                                                                                                                                                                                                              |                                                              |  |
| Supply and Demand                     | It has been reported that, the 1121 Basmati rice market is demonstrating a stable trend, with prices remaining higher than Indian 1121 Basmati, resulting in subdued trade activity and limited transactions due to uncompetitive rates. However, as Ramadan approaches, Gulf buyers are expected to ramp up their purchases from both India and Pakistan to meet rising demand during this period. The 1121 basmati domestic and paddy market remained table this week. |                                                              |  |
| Local Consumption                     | 1121 basmati rice is consumed locally                                                                                                                                                                                                                                                                                                                                                                                                                                    |                                                              |  |
| Competition                           | <b>Pakistan:</b> 1100 – 1150 USD per ton F.O.B (1121 Steam rice)                                                                                                                                                                                                                                                                                                                                                                                                         | <b>India:</b> 985 – 1020 USD per ton F.O.B (1121 Steam rice) |  |