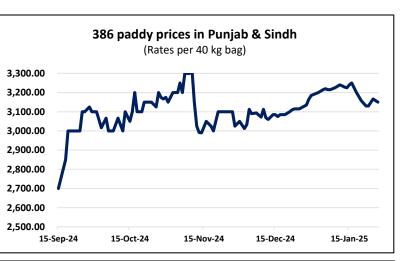

# MAJOR RICE VARITIES GROWN IN PAKISTAN: (Non-Basmati)

(Production, consumption, supply and Demand)

| 386                                   |                                                                                                                                                                                                                                                                                                                                                                                                                                                   |                                                               |
|---------------------------------------|---------------------------------------------------------------------------------------------------------------------------------------------------------------------------------------------------------------------------------------------------------------------------------------------------------------------------------------------------------------------------------------------------------------------------------------------------|---------------------------------------------------------------|
| Growing Region                        | Punjab: Major Quantity                                                                                                                                                                                                                                                                                                                                                                                                                            | Sindh: Not available in Sindh                                 |
| Production Area                       | <b>Punjab:</b> 24% Increase in area<br><b>2024-25:</b> 4,43,000 Acers<br><b>2023-24:</b> 3,56,000 Acers                                                                                                                                                                                                                                                                                                                                           | Sindh: N/A                                                    |
| Quality of the crop<br>year (2024-25) | <b>Punjab:</b> 386 maintained good quality followed by previous season crop.                                                                                                                                                                                                                                                                                                                                                                      |                                                               |
| Variants Available                    | <ul><li> 386 brown rice</li><li> 386 milled rice</li></ul>                                                                                                                                                                                                                                                                                                                                                                                        | <ul><li> 386 parboiled rice</li><li> 386 brown rice</li></ul> |
| Major Markets                         | African and Gulf countries.                                                                                                                                                                                                                                                                                                                                                                                                                       |                                                               |
| Supply and Demand                     | The 386 Paddy prices have remained relatively stable this week, fluctuating slightly around <b>PKR 3,150</b> to <b>PKR 3,200</b> . Similarly, domestic raw rice prices have shown a steady trend, staying within the range of <b>\$23</b> to <b>\$24.5</b> with minimal variations. Both markets continue to reflect overall stability in pricing.<br>Additionally, it is reported that good stocks of 386 rice are readily available for export. |                                                               |
| Local Consumption                     | 386 rice is consumed locally                                                                                                                                                                                                                                                                                                                                                                                                                      |                                                               |

# Summary Rates of all the Paddy grown in Pakistan.

Here we present a comparative performance on all the varieties grown in Pakistan till the time being reported.

For checking previous year rates and comparing various varieties please click here: Pakistan Domestic Market