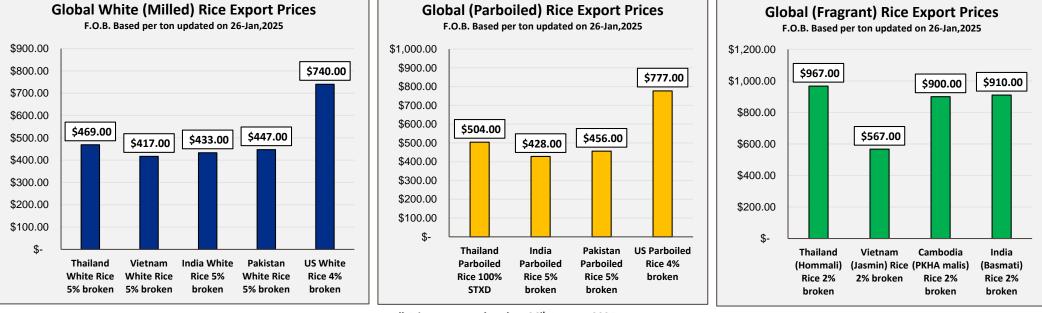

# GLOBAL RICE PRICES: 😑 🔂 🕌 🧟

EXPORT PRICES F.O.B BASIS (PER TON)

All Prices were updated on 26th January 2025.

As of *January 26, 2025*, rice prices have further decreased across various categories. In the white rice segment, prices for the US dropped by **\$17**, while Vietnam experienced a decrease of **\$9**. For parboiled rice, India recorded a **\$4** decrease, while Pakistan's prices dropped by **\$10**. In the fragrant rice segment, Vietnam's Jasmine rice saw a significant decline of **\$25**, whereas Thailand's Hom Mali rice prices rose by **\$23**. Overall, the market continues to reflect a bearish trend, with heightened competition influencing price movements across regions.

For more details on global rice prices Please click here: Global Rice Market