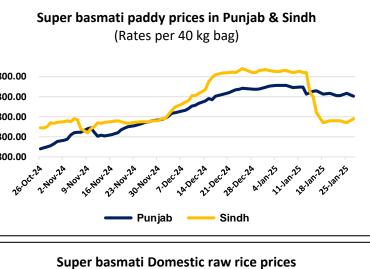

# MAJOR RICE VARITIES GROWN IN PAKISTAN: (Basmati)

(Production, consumption, supply and Demand)

|                                       | Super Basmati                                                                                                                                                                                                                                                                                                                                                                                                                                                                                                                                                                                                                                                                                                                                                                                                 |                                                                                           |                                                                                      |
|---------------------------------------|---------------------------------------------------------------------------------------------------------------------------------------------------------------------------------------------------------------------------------------------------------------------------------------------------------------------------------------------------------------------------------------------------------------------------------------------------------------------------------------------------------------------------------------------------------------------------------------------------------------------------------------------------------------------------------------------------------------------------------------------------------------------------------------------------------------|-------------------------------------------------------------------------------------------|--------------------------------------------------------------------------------------|
| Growing Region                        | Punjab: Major quantity                                                                                                                                                                                                                                                                                                                                                                                                                                                                                                                                                                                                                                                                                                                                                                                        | Sindh: Relatively good quantity                                                           |                                                                                      |
| Production Area                       | Punjab: 17% Decline in area           2024-25: 13,13,000 Acers           2023-24: 15,78,000 Acers                                                                                                                                                                                                                                                                                                                                                                                                                                                                                                                                                                                                                                                                                                             | Sindh:<br>N/A                                                                             | 5,800.00<br>5,300.00<br>4,800.00                                                     |
| Quality of the crop<br>year (2024-25) | <b>Punjab:</b> Good Quality followed by previous year crop, low yield in some areas.                                                                                                                                                                                                                                                                                                                                                                                                                                                                                                                                                                                                                                                                                                                          | Sindh: Cracks in grains, high broken%<br>due to high temperature and low<br>irrigation.   | 4,300.00                                                                             |
| Variants Available                    | <ul><li>Super basmati brown</li><li>Super basmati milled</li></ul>                                                                                                                                                                                                                                                                                                                                                                                                                                                                                                                                                                                                                                                                                                                                            | <ul> <li>Super basmati parboiled brown</li> <li>Super basmati parboiled Milled</li> </ul> | 200                                                                                  |
| Major Markets                         | Europe, Gulf region and UK.                                                                                                                                                                                                                                                                                                                                                                                                                                                                                                                                                                                                                                                                                                                                                                                   |                                                                                           |                                                                                      |
| Supply and Demand                     | It is reported that, the Super Basmati paddy market in Sindh is currently exhibiting<br>a soft trend, with prices ranging between <b>PKR 4,400</b> and <b>PKR 4,600</b> . Physical<br>trade remains sluggish, as Super Basmati is primarily exported to the <b>EU and UK</b> ,<br>where demand has stalled due to high price levels. Current market offers are<br>reported at <b>\$1,000</b> to <b>\$1,050</b> per metric ton, creating a deadlock in trade activity.<br>Industry stakeholders are now looking ahead to the <b>Gulf Food Fair</b> , scheduled for<br>February 17–23, as a key platform for buyers and suppliers to convene and address<br>challenges on both ends. It is anticipated that this event will help facilitate<br>discussions and potentially revive trade activity in the sector. |                                                                                           | \$39.00<br>\$37.00<br>\$35.00<br>\$33.00<br>\$31.00<br>\$29.00<br>\$27.00<br>\$25.00 |
| Local Consumption                     | Super basmati is not consumed Locally.                                                                                                                                                                                                                                                                                                                                                                                                                                                                                                                                                                                                                                                                                                                                                                        |                                                                                           | ~.NO                                                                                 |
| Competition                           | Pakistan: 980 – 1020 USD per ton<br>F.O.B (Super Basmati Brown)                                                                                                                                                                                                                                                                                                                                                                                                                                                                                                                                                                                                                                                                                                                                               | India: 750 – 800 USD per ton F.O.B<br>(Pusa Basmati Brown)                                |                                                                                      |