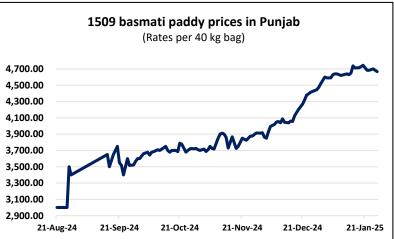

# MAJOR RICE VARITIES GROWN IN PAKISTAN: (Basmati)

(Production, consumption, supply and Demand)

| 1509/Kisan Basmati                    |                                                                                                                                                                                                                                                                                                                                                                                                                                    |                               |
|---------------------------------------|------------------------------------------------------------------------------------------------------------------------------------------------------------------------------------------------------------------------------------------------------------------------------------------------------------------------------------------------------------------------------------------------------------------------------------|-------------------------------|
| Growing Region                        | Punjab: Major Quantity                                                                                                                                                                                                                                                                                                                                                                                                             | Sindh: Not available in Sindh |
| Production Area                       | <b>Punjab:</b> 30% Increase in area<br><b>2024-25:</b> 11,08,000 Acers<br><b>2023-24:</b> 8,50,000 Acers                                                                                                                                                                                                                                                                                                                           | Sindh: N/A                    |
| Quality of the crop<br>year (2024-25) | <b>Punjab:</b> 1509 Basmati maintained good quality followed by previous season crop.                                                                                                                                                                                                                                                                                                                                              |                               |
| Variants Available                    | <ul><li>1509 basmati Parboiled</li><li>1509 basmati Steam</li></ul>                                                                                                                                                                                                                                                                                                                                                                | • 1509 basmati Milled         |
| Major Markets                         | Gulf region, UK and USA.                                                                                                                                                                                                                                                                                                                                                                                                           |                               |
| Supply and Demand                     | The 1509 Basmati rice market remains stable, With Ramadan just around the corner on March 1st, there is an anticipated surge in purchases from Gulf buyers in the coming weeks. The Gulf Food fare, scheduled from February 17-21 in Dubai, presents a crucial event for the rice industry, providing exporters with a significant opportunity to connect with potential buyers and secure business deals in a competitive market. |                               |
| Local Consumption                     | 1509 basmati rice is consumed locally                                                                                                                                                                                                                                                                                                                                                                                              |                               |

# Summary Rates of all the Paddy grown in Pakistan.

Here we present a comparative performance on all the varieties grown in Pakistan till the time being reported.

For checking previous year rates and comparing various varieties please click here: Pakistan Domestic Market