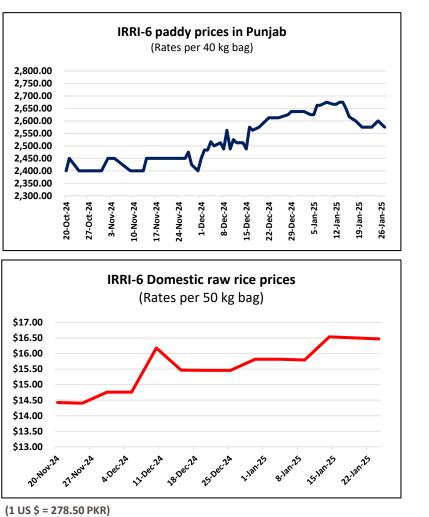

# MAJOR RICE VARITIES GROWN IN PAKISTAN: (Non-Basmati)

(Production, consumption, supply and Demand)

| IRRI- 6                               |                                                                                                                                                                                                                                                                                                                                                                                                   |                                                                   |
|---------------------------------------|---------------------------------------------------------------------------------------------------------------------------------------------------------------------------------------------------------------------------------------------------------------------------------------------------------------------------------------------------------------------------------------------------|-------------------------------------------------------------------|
| Growing Region                        | <b>Punjab:</b> Relatively good Quantity.                                                                                                                                                                                                                                                                                                                                                          | Sindh: Major Quantity.                                            |
| Production Area                       | <b>Punjab:</b> 32% Increase in area<br><b>2024-25:</b> 2,07,000 Acers<br><b>2023-24:</b> 1,57,000 Acers                                                                                                                                                                                                                                                                                           | Sindh: N/A                                                        |
| Quality of the crop<br>year (2024-25) | <b>Sindh:</b> The IRRI-6 crop was badly affected due to low water in sindh and high temperature, resulting in cracks, high broken % and cooking issues.                                                                                                                                                                                                                                           |                                                                   |
| Variants Available                    | <ul><li>IRRI-6 milled rice.</li><li>IRRI-6 steam rice.</li></ul>                                                                                                                                                                                                                                                                                                                                  | <ul><li>IRRI-6 parboiled rice</li><li>IRRI-6 brown rice</li></ul> |
| Major Markets                         | Indonesia, Malaysia, Philippines and A                                                                                                                                                                                                                                                                                                                                                            | African countries.                                                |
| Supply and Demand                     | It is reported that ample stocks of long-grain non-Basmati varieties,<br>particularly IRRI-6, are available and expected to see a rise in trade activity in<br>the upcoming weeks or months. This follows Bangladesh's recent tender to<br>purchase 50,000 tons of IRRI-6 rice from Pakistan.<br>Although the Paddy shows a downward trend in prices and domestic raw rice<br>prices were stable. |                                                                   |
| Local Consumption                     | IRRI-6 rice is consumed locally.                                                                                                                                                                                                                                                                                                                                                                  |                                                                   |