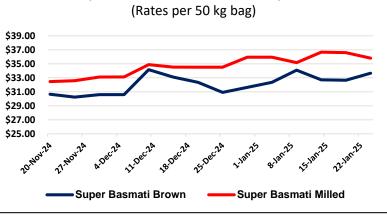

# MAJOR RICE VARITIES GROWN IN PAKISTAN: (Basmati)

(Production, consumption, supply and Demand)

|                                       | Super Basmati                                                                                                                                                                                                                                                                                                                                                                                                                                                                                                                                                                                                                                                                                                                                                                                                 |                                                                                           |                                                                                      |
|---------------------------------------|---------------------------------------------------------------------------------------------------------------------------------------------------------------------------------------------------------------------------------------------------------------------------------------------------------------------------------------------------------------------------------------------------------------------------------------------------------------------------------------------------------------------------------------------------------------------------------------------------------------------------------------------------------------------------------------------------------------------------------------------------------------------------------------------------------------|-------------------------------------------------------------------------------------------|--------------------------------------------------------------------------------------|
| Growing Region                        | Punjab: Major quantity                                                                                                                                                                                                                                                                                                                                                                                                                                                                                                                                                                                                                                                                                                                                                                                        | Sindh: Relatively good quantity                                                           |                                                                                      |
| Production Area                       | Punjab: 17% Decline in area           2024-25: 13,13,000 Acers           2023-24: 15,78,000 Acers                                                                                                                                                                                                                                                                                                                                                                                                                                                                                                                                                                                                                                                                                                             | Sindh:<br>N/A                                                                             | 5,800.00<br>5,300.00<br>4,800.00                                                     |
| Quality of the crop<br>year (2024-25) | <b>Punjab:</b> Good Quality followed by previous year crop, low yield in some areas.                                                                                                                                                                                                                                                                                                                                                                                                                                                                                                                                                                                                                                                                                                                          | Sindh: Cracks in grains, high broken%<br>due to high temperature and low<br>irrigation.   | 4,300.00                                                                             |
| Variants Available                    | <ul><li>Super basmati brown</li><li>Super basmati milled</li></ul>                                                                                                                                                                                                                                                                                                                                                                                                                                                                                                                                                                                                                                                                                                                                            | <ul> <li>Super basmati parboiled brown</li> <li>Super basmati parboiled Milled</li> </ul> | 200                                                                                  |
| Major Markets                         | Europe, Gulf region and UK.                                                                                                                                                                                                                                                                                                                                                                                                                                                                                                                                                                                                                                                                                                                                                                                   |                                                                                           |                                                                                      |
| Supply and Demand                     | It is reported that, the Super Basmati paddy market in Sindh is currently exhibiting<br>a soft trend, with prices ranging between <b>PKR 4,400</b> and <b>PKR 4,600</b> . Physical<br>trade remains sluggish, as Super Basmati is primarily exported to the <b>EU and UK</b> ,<br>where demand has stalled due to high price levels. Current market offers are<br>reported at <b>\$1,000</b> to <b>\$1,050</b> per metric ton, creating a deadlock in trade activity.<br>Industry stakeholders are now looking ahead to the <b>Gulf Food Fair</b> , scheduled for<br>February 17–23, as a key platform for buyers and suppliers to convene and address<br>challenges on both ends. It is anticipated that this event will help facilitate<br>discussions and potentially revive trade activity in the sector. |                                                                                           | \$39.00<br>\$37.00<br>\$35.00<br>\$33.00<br>\$31.00<br>\$29.00<br>\$27.00<br>\$25.00 |
| Local Consumption                     | Super basmati is not consumed Locally.                                                                                                                                                                                                                                                                                                                                                                                                                                                                                                                                                                                                                                                                                                                                                                        |                                                                                           | ~.NO                                                                                 |
| Competition                           | Pakistan: 980 – 1020 USD per ton<br>F.O.B (Super Basmati Brown)                                                                                                                                                                                                                                                                                                                                                                                                                                                                                                                                                                                                                                                                                                                                               | India: 750 – 800 USD per ton F.O.B<br>(Pusa Basmati Brown)                                |                                                                                      |