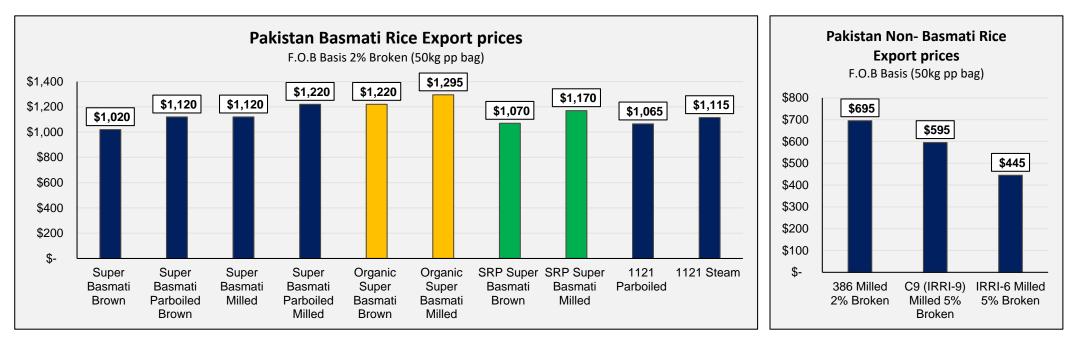

EXPORT PRICES F.O.B BASIS (PER TON).

C

#### All Prices were updated on 24th January 2025.

The Pakistani rice market has seen a significant shift this week, with prices for Super Basmati varieties, including conventional, SRP, and organic grades, rising by **\$20** across all categories. In contrast, 1121 variety prices have experienced a slight decline of **\$5**. Non-Basmati rice prices have also dropped, with IRRI-9/C-9 falling by **\$15** and IRRI-6 experiencing a **\$20** decrease. Overall, the market remains subdued, with notable price increases in Super Basmati and declines observed in non-Basmati varieties.